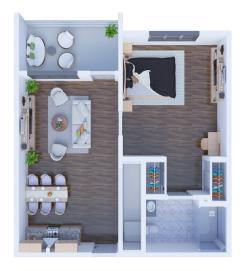

### Floor Plans

Solstice Senior Living at Clovis offers several floor plan choices to suit your needs.

Al Studio 404 SQ FT

A2 Studio 379 SQ FT

A3 Studio 396 SQ FT

A4 Studio 365 SQ FT

Solstice Senior Living at Clovis 2100 Fowler Avenue, Clovis, CA 93611 (855) 906-5625 SolsticeSeniorLivingClovis.com

B1 One Bedroom 590 SQ FT

B3 One Bedroom 554 SQ FT

C1 Two Bedroom 1,056 SQ FT

C6 Two Bedroom 975 SQ FT