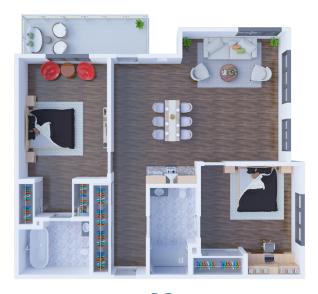

### Floor Plans

Solstice Senior Living at Clovis offers several floor plan choices to suit your needs.

Al Studio 404 SQ FT

A2 Studio 379 SQ FT

A3 Studio 396 SQ FT

A4 Studio 365 SQ FT

Solstice Senior Living at Clovis 2100 Fowler Avenue, Clovis, CA 93611 (855) 906-5625 SolsticeSeniorLivingClovis.com

B1 One Bedroom 590 SQ FT

B3 One Bedroom 554 SQ FT

C1 Two Bedroom 1,056 SQ FT

C6 Two Bedroom 975 SQ FT