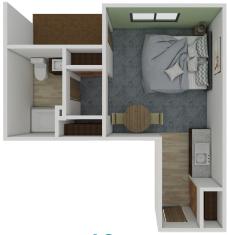

### Floor Plans

Solstice Senior Living at Clovis offers several floor plan choices to suit your needs.

Al Studio 404 SQ FT

A2 Studio 379 SQ FT

A3 Studio 396 SQ FT

A4 Studio 365 SQ FT

Solstice Senior Living at Clovis 2100 Fowler Avenue, Clovis, CA 93611 (855) 906-5625 SolsticeSeniorLivingClovis.com