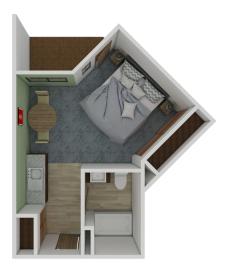

### Floor Plans

Solstice Senior Living at Clovis offers several floor plan choices to suit your needs.

Al Studio 404 SQ FT

A2 Studio 379 SQ FT

A3 Studio 396 SQ FT

A4 Studio 365 SQ FT

Solstice Senior Living at Clovis 2100 Fowler Avenue, Clovis, CA 93611 (855) 906-5625 SolsticeSeniorLivingClovis.com