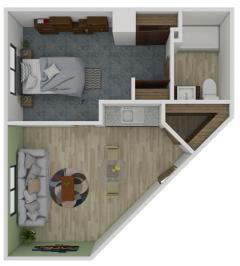

### Floor Plans

Solstice Senior Living at Clovis offers several floor plan choices to suit your needs.

Al Studio 404 SQ FT

A2 Studio 379 SQ FT

A3 Studio 396 SQ FT

A4 Studio 365 SQ FT

Solstice Senior Living at Clovis 2100 Fowler Avenue, Clovis, CA 93611 (855) 906-5625 SolsticeSeniorLivingClovis.com

B1 One Bedroom 590 SQ FT

B3 One Bedroom 554 SQ FT

C1 Two Bedroom 1,056 SQ FT

C6 Two Bedroom 975 SQ FT