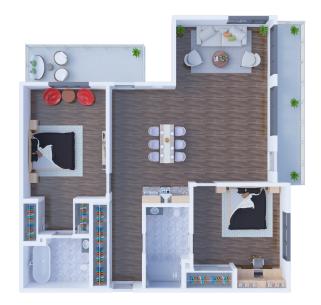

### Floor Plans

Solstice Senior Living at Clovis offers several floor plan choices to suit your needs.

Al Studio 404 SQ FT

A2 Studio 379 SQ FT

A3 Studio 396 SQ FT

A4 Studio 365 SQ FT

Solstice Senior Living at Clovis 2100 Fowler Avenue, Clovis, CA 93611 (855) 906-5625 SolsticeSeniorLivingClovis.com

B1 One Bedroom 590 SQ FT

B3 One Bedroom 554 SQ FT

C1 Two Bedroom 1,056 SQ FT

C6 Two Bedroom 975 SQ FT